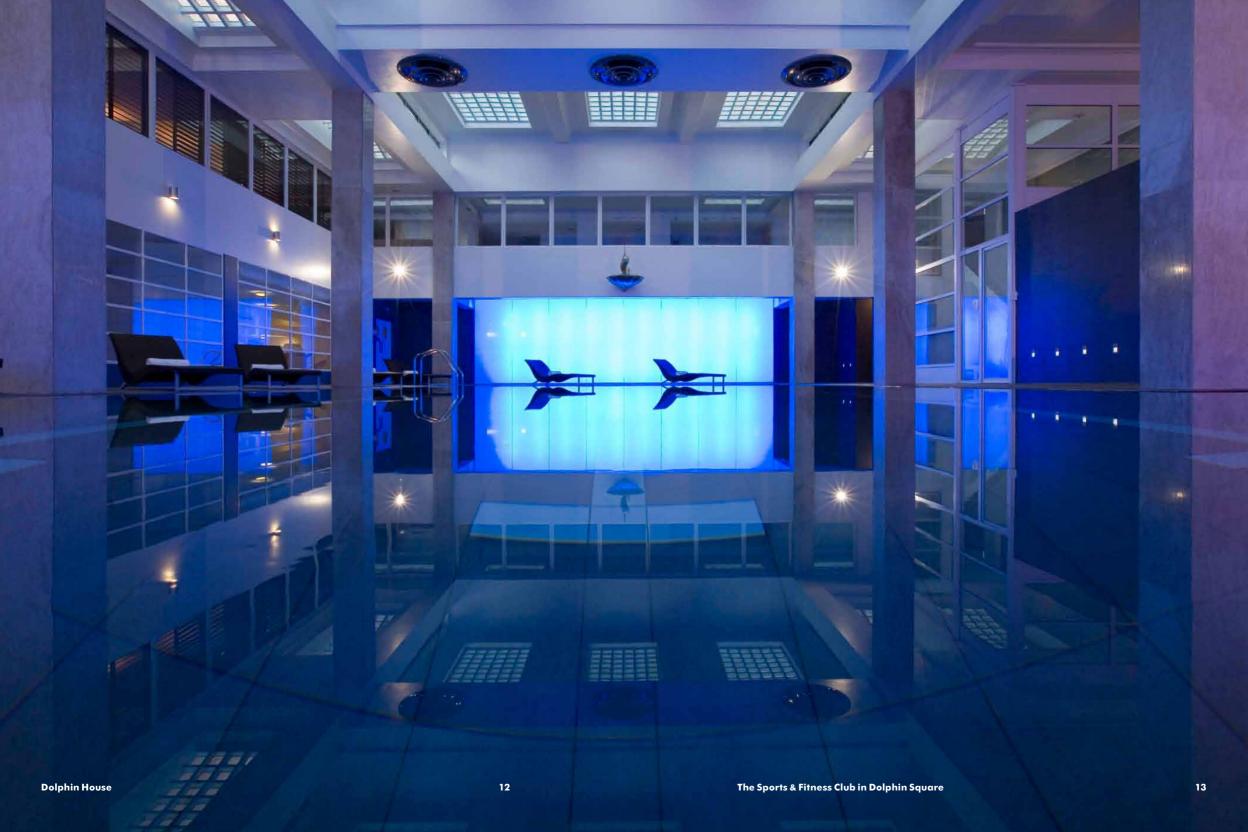

# The Sports & Fitness Club in Dolphin Square

The Sports & Fitness Fitness Club in Dolphin Square is one of the many extra benefits available to residents of Dolphin House.

Residents at Dolphin House have access to an exceptional range of facilities and ground-breaking classes at The Sports & Fitness Club in Dolphin Square. With comfortable social areas, you would be forgiven for thinking that you are in an exclusive members' club.

#### **Swimming pool**

Our beautifully designed, contemporary indoor pool is heated all year round.