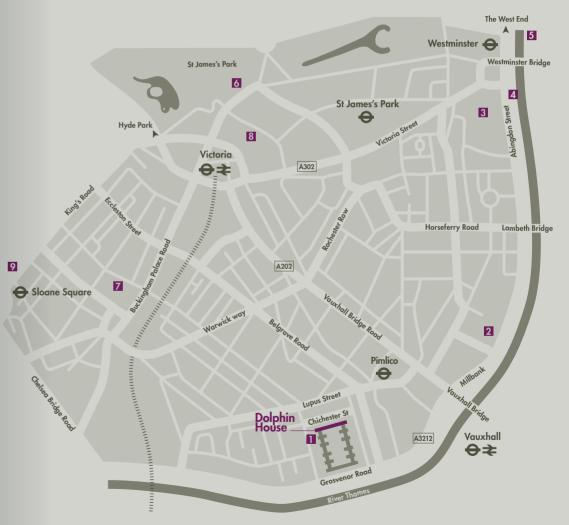

# **Explore the area**

Discover Dolphin House and you'll enjoy the benefits of one of London's most prestigious and historic locations.

#### **Prestigious Pimlico**

Bordered to the north by Victoria and to the south by the River Thames, Pimlico is one of central London's finest and most desirable residential areas, characterised by avenues of elegant Victorian townhouses. The area boasts an abundance of shops, bars and restaurants whilst also being a gateway to the myriad of cultural jewels in London, such as the London Eye (opposite).

#### Well connected

Dolphin Square is within easy walking distance of Millbank, Vauxhall, Chelsea, Westminster and Victoria. It has superb public transport connections and is just a short distance from the West End and the City. The central location of Dolphin House means it is very convenient for residents requiring international airports and main railway stations.

## Where are we?

- 1 On-site parking
- 2 Tate Britain
- 3 Westminster Abbey
- 4 Houses of Parliament and Big Ben
  5 The London Eye
- 6 Buckingham Palace
- 7 Victoria Coach Station
- 8 Cardinal Place Shopping Centre
  9 King's Road
- shopping area

**⊖≠** Journey times

Gatwick Express to Victoria 30

King's Cross St Pancras 12 mins

Waterloo 13 mins

Oxford Circus 7 mins