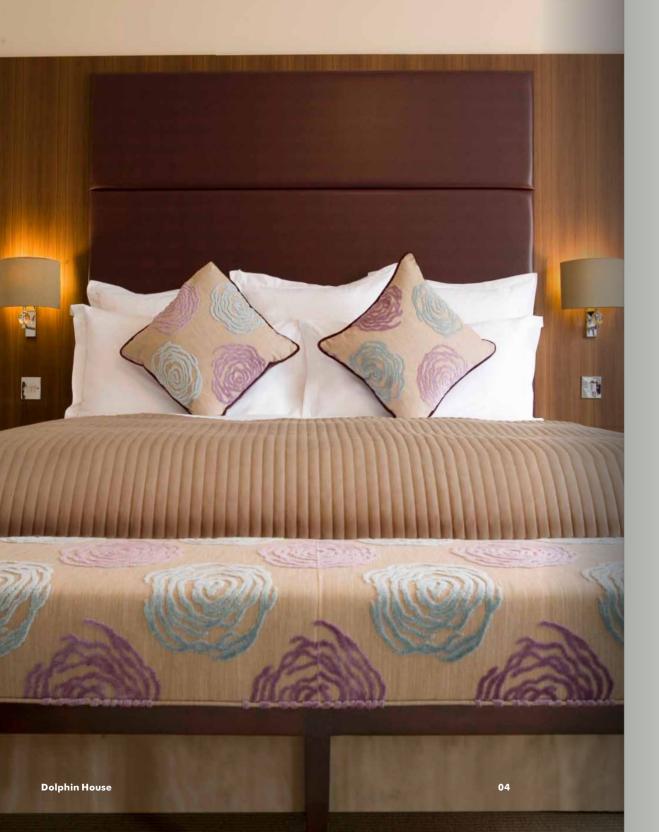

#### A perfect night's sleep

Most apartments feature super king size pocket-sprung beds with duck and goose down duvets and pillows, helping you to get the rest and relaxation you deserve.

#### **Bedroom**

- Super king size or twin beds— Hypnos pocket-sprung mattresses
- —Duck and goose down duvets and pillows
- —Luxurious 300-thread count linen
- —Electronic safe
- Iron and ironing board
- —Hairdryer
- —Dressing table
- —Chest of drawers
- —Built-in wardrobe
- —240V sockets