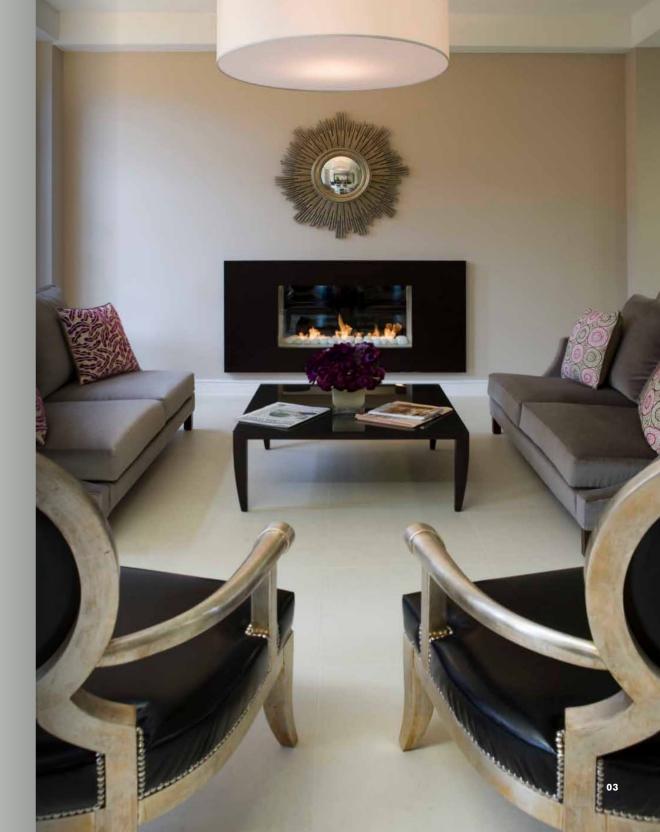

# The Bar & Lounge

The luxurious, exclusive environment of our Bar and Lounge is a haven of refinement and space for total relaxation.

#### **Chic and sophisticated**

Plush furnishings, leather arm chairs, baked oak floors and a real fire, all create a salubrious atmosphere. The perfect environment for an informal business meeting, a quiet hour with the newspaper or a place to unwind in the evening with a glass of champagne or a cocktail.