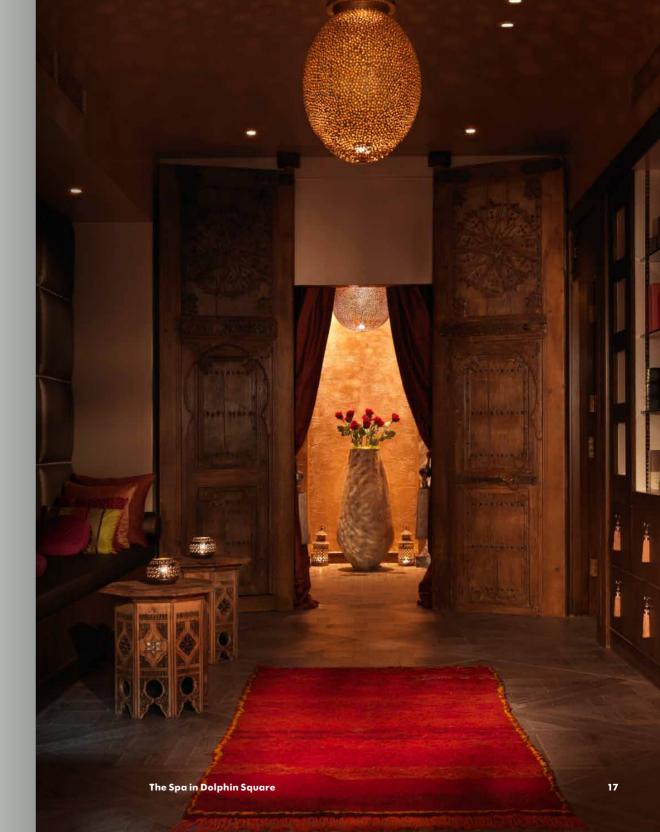

# The Spa in Dolphin Square

The Spa in Dolphin Square is London's only Spa offering the benefits of an authentic Moroccan experience.

#### The Spa Facilities

- $-4,000 \,\mathrm{sg}\,\mathrm{feet}$
- —Hammam
- -Rhassoul Chamber
- —Salt Infused Steam Room
- —Tepidarium
- —7 Treatment Rooms
- -2 Relaxation Lounges
- Walled Courtyard Garden
- —Retail
- —Free WiFi
- —Spa Days, Stays & Gift Vouchers