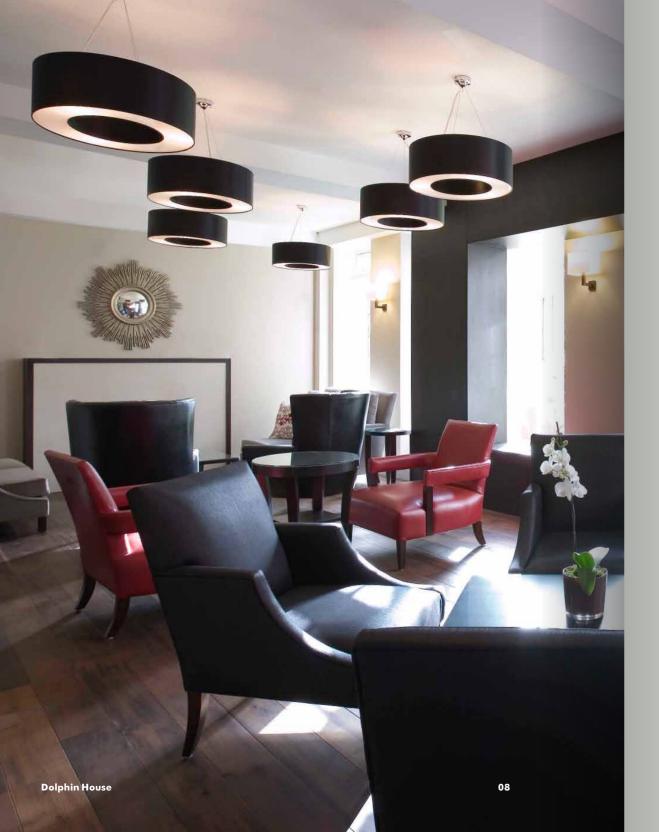

# The Bar & Lounge

The luxurious, exclusive environment of our Bar and Lounge is a haven of refinement and space for total relaxation.

#### **Chic and sophisticated**

Plush furnishings, leather arm chairs, baked oak floors and a real fire, all create a salubrious atmosphere. The perfect environment for an informal business meeting, a quiet hour with the newspaper or a place to unwind in the evening with a glass of champagne or a cocktail.

In our Bar & Lounge you will receive complimentary newspapers and wi-fi access. The Bar & Lounge is for the exclusive use of Dolphin Square residents and their guests.

The Bar and Lounge 09