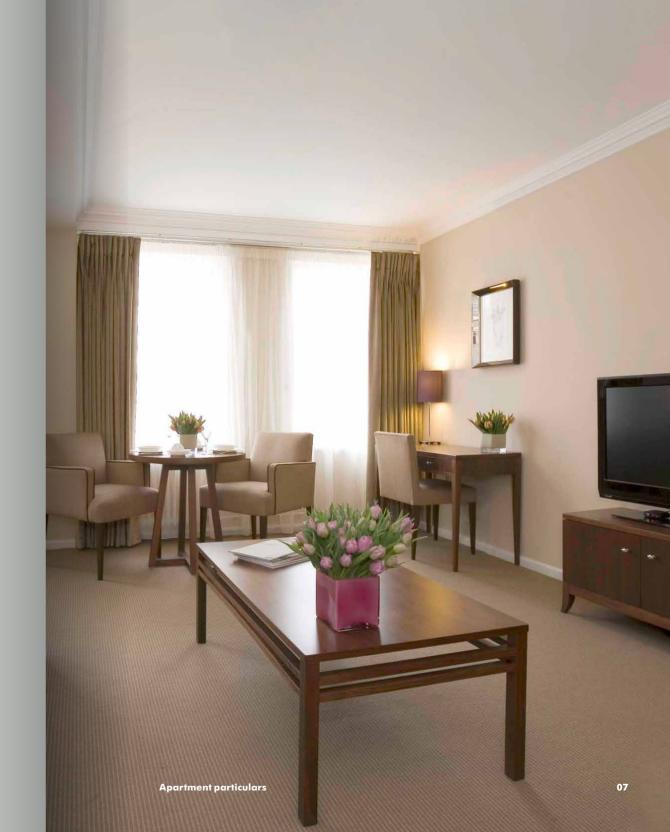

# **Apartment particulars**

#### Lounge

- —LCD flat screen television
- —Wi-fi internet access
- —Direct phone line with voicemailsystem
- —Desk
- Dining table and chairs