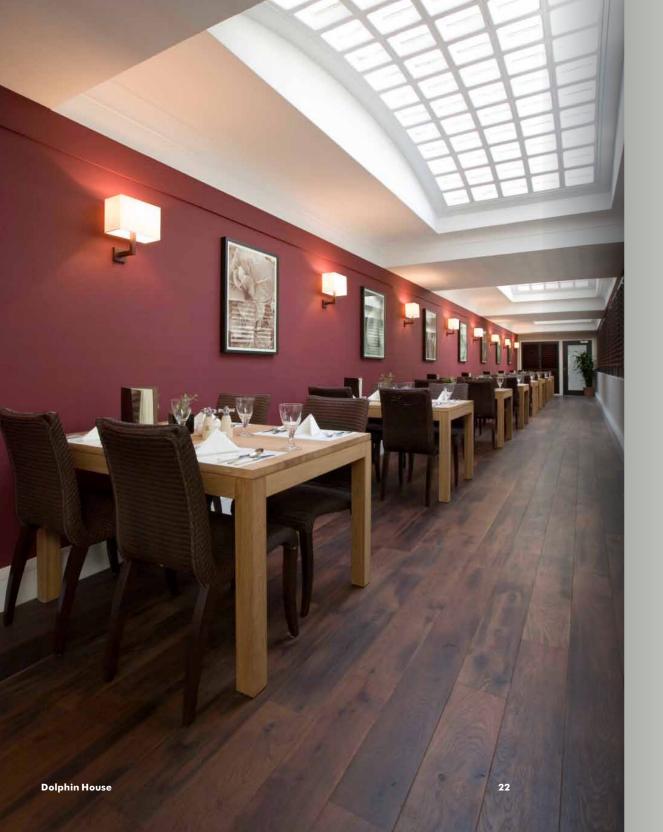

## The Bar & Grill

The Bar & Grill provides good, wholesome quality food and drinks in relaxing surroundings.

The Bar & Grill offers delicious food for breakfast, lunch and dinner together with a variety of wines, draught beers, coffee and teas to complement your meal.

#### **Opening times**

We are open seven days a week, from 7am (7.30am on Sundays) for breakfast and we serve dinner until 11pm (10.30pm on Sundays). The bar is open from 11.30am until 11pm Monday to Saturday and until 10.30pm on Sundays.

#### **Environmentally minded**

At The Bar & Grill we care about our carbon footprint and we are committed to minimising the impact that we have on the environment. Where possible we use locally sourced food and even grow our own herbs in the Square's gardens.